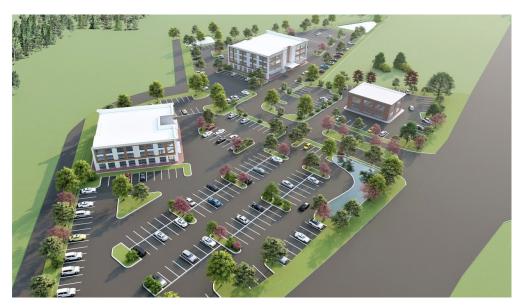

### **PROPERTY HIGHLIGHTS**

**NEW CONSTRUCTION** 

2 MEDICAL OFFICE BUILDINGS - 48,000 SF and 30,000 SF

1 Bank or Veterinary office - 7,000 SF

Located along Summerville's busiest commercial corridor

) 4,5

Mi 4,513 Mi 41,558 Mi 103,498 CARS PER DAY

N Main Street: 31,400 State Rd S-8-62: 16,300 AV. HH INCOME

1 Mi \$57,696 3 Mi \$72,948 **EMPLOYEES** 

1 Mi 991 3 Mi 7,222 5 Mi 2,940

| Tenant/Suite                    | Category          | SF     |
|---------------------------------|-------------------|--------|
| Medical Building #1             | Medical / Office  | 48,000 |
| Medical Building #2             | Medical / Office  | 30,000 |
| Building #3 - Bank / Veterinary | Bank / Veterinary | 7,000  |