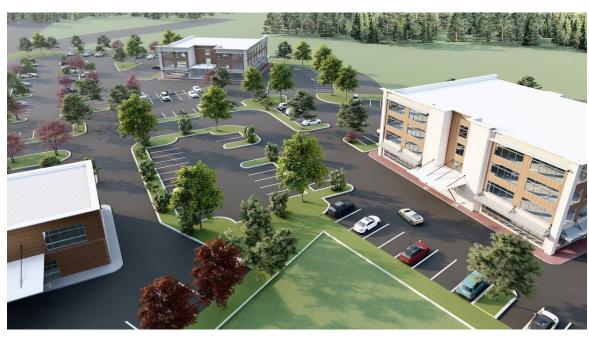

### **PROPERTY HIGHLIGHTS**

**NEW CONSTRUCTION** 

2 MEDICAL OFFICE BUILDINGS - 48,000 SF and 30,000 SF

1 Bank or Veterinary office - 7,000 SF

Located along Summerville's busiest commercial corridor

) 4,5

Mi 4,513 Mi 41,558 Mi 103,498 CARS PER DAY

N Main Street: 31,400 State Rd S-8-62: 16,300 AV. HH INCOME

1 Mi \$57,696 3 Mi \$72,948 **EMPLOYEES** 

1 Mi 991 3 Mi 7,222 5 Mi 2,940

| Tenant/Suite                    | Category          | SF     |
|---------------------------------|-------------------|--------|
| Medical Building #1             | Medical / Office  | 48,000 |
| Medical Building #2             | Medical / Office  | 30,000 |
| Building #3 - Bank / Veterinary | Bank / Veterinary | 7,000  |