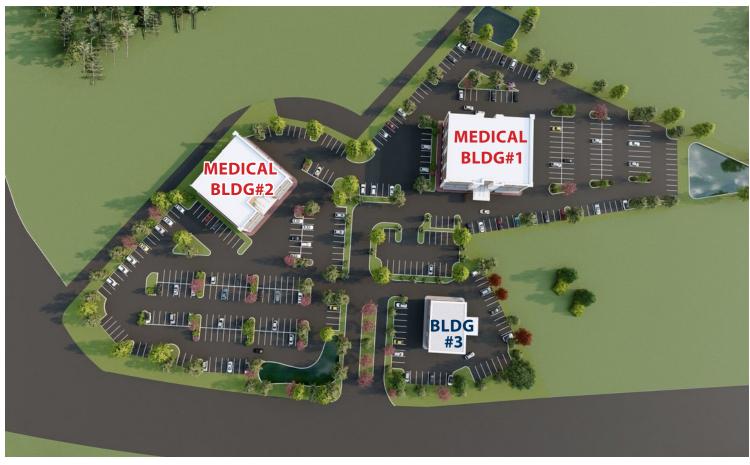

### **PROPERTY HIGHLIGHTS**

**NEW CONSTRUCTION** 

2 MEDICAL OFFICE BUILDINGS - 48,000 SF and 30,000 SF

1 Bank or Veterinary office - 7,000 SF

Located along Summerville's busiest commercial corridor

) 4,5

Mi 4,513 Mi 41,558 Mi 103,498 CARS PER DAY

N Main Street: 31,400 State Rd S-8-62: 16,300 AV. HH INCOME

1 Mi \$57,696 3 Mi \$72,948 **EMPLOYEES** 

1 Mi 991 3 Mi 7,222 5 Mi 2,940

| Tenant/Suite                    | Category          | SF     |
|---------------------------------|-------------------|--------|
| Medical Building #1             | Medical / Office  | 48,000 |
| Medical Building #2             | Medical / Office  | 30,000 |
| Building #3 - Bank / Veterinary | Bank / Veterinary | 7,000  |