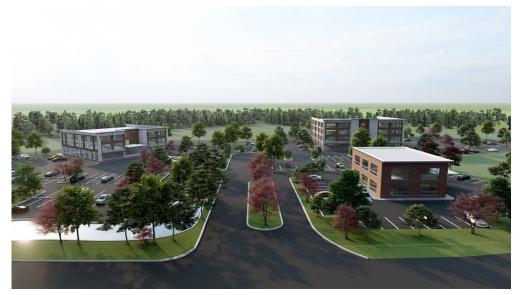

### **PROPERTY HIGHLIGHTS**

**NEW CONSTRUCTION** 

2 MEDICAL OFFICE BUILDINGS - 48,000 SF and 30,000 SF

1 Bank or Veterinary office - 7,000 SF

Located along Summerville's busiest commercial corridor

) 4,5

Mi 4,513 Mi 41,558 Mi 103,498 CARS PER DAY

N Main Street: 31,400 State Rd S-8-62: 16,300 AV. HH INCOME

1 Mi \$57,696 3 Mi \$72,948 **EMPLOYEES** 

1 Mi 991 3 Mi 7,222 5 Mi 2,940

| Tenant/Suite                    | Category          | SF     |
|---------------------------------|-------------------|--------|
| Medical Building #1             | Medical / Office  | 48,000 |
| Medical Building #2             | Medical / Office  | 30,000 |
| Building #3 - Bank / Veterinary | Bank / Veterinary | 7,000  |