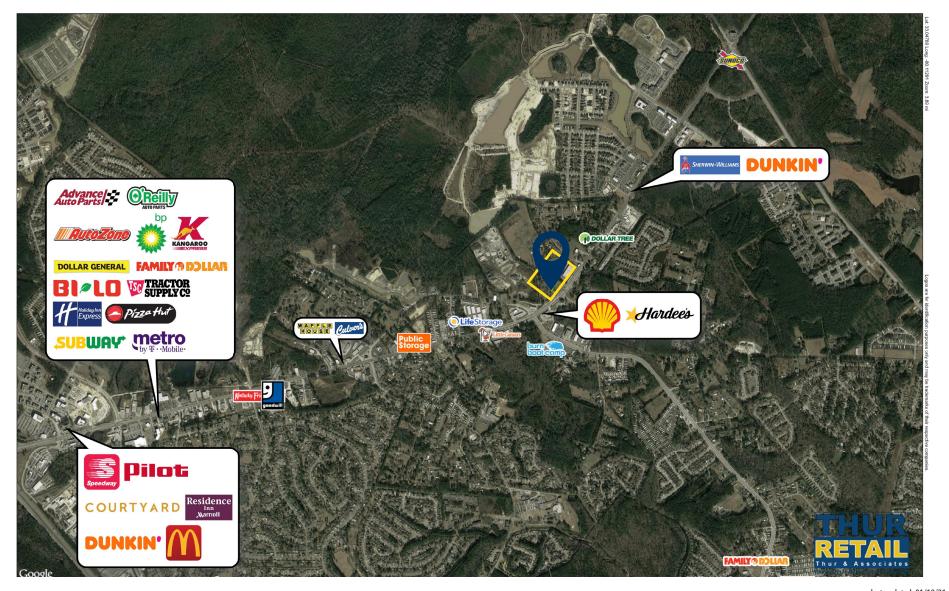

114 Kaycee Lane, North Main St. Summerville, SC 29486





### **PROPERTY HIGHLIGHTS**



**NEW CONSTRUCTION** 



2 MEDICAL OFFICE BUILDINGS - 48,000 SF and 30,000 SF



1 Bank or Veterinary office - 7,000 SF



Located along Summerville's busiest commercial corridor



) 4,5

Mi 4,513 Mi 41,558 Mi 103,498 CARS PER DAY

N Main Street: 31,400 State Rd S-8-62: 16,300 AV. HH INCOME

1 Mi \$57,696 3 Mi \$72,948 **EMPLOYEES** 



1 Mi 991 3 Mi 7,222 5 Mi 2,940























| Tenant/Suite                    | Category          | SF     |
|---------------------------------|-------------------|--------|
| Medical Building #1             | Medical / Office  | 48,000 |
| Medical Building #2             | Medical / Office  | 30,000 |
| Building #3 - Bank / Veterinary | Bank / Veterinary | 7,000  |







114 Kaycee Lane, North Main St. Summerville, SC 29486



### **MAJOR RESIDENTIAL COMMUNITIES**

#### **NEW SINGLE FAMILY COMMUNITIES**

Cane Bay - 3 miles away

- 4,500 acres
- 18 development planned
- 7,236 homes planned 2,000 built
- 30,000+ population added
- 195 acres for commercial development

Del Webb Nexton - 5 miles away

- Phase 1: 1,000 homes 500 built
- Phase 2: 1,000 homes.

Sheep Island - 5 miles away

- 13,000 homes planned

Wildcat