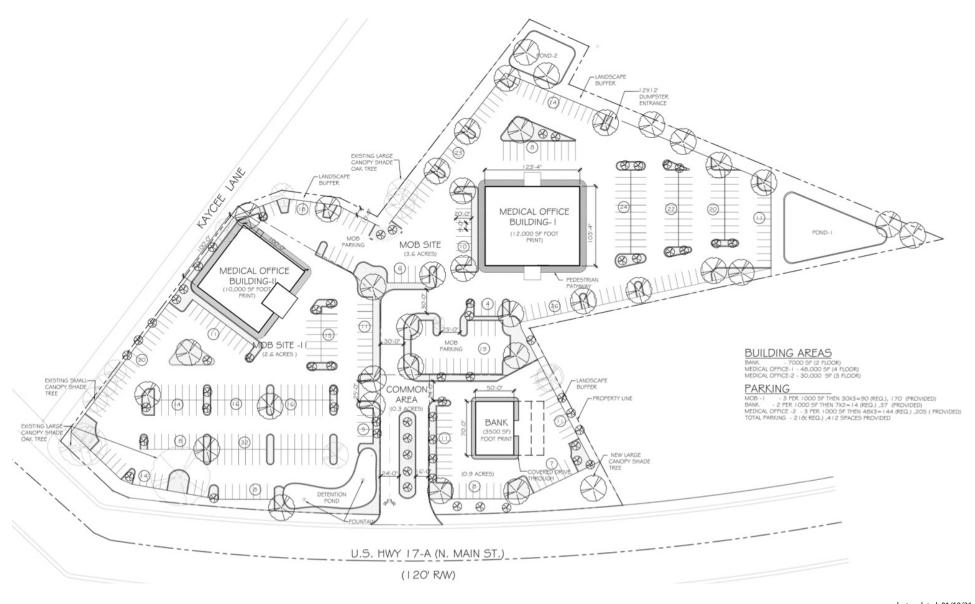

### **PROPERTY HIGHLIGHTS**

**NEW CONSTRUCTION** 

2 MEDICAL OFFICE BUILDINGS - 48,000 SF and 30,000 SF

1 Bank or Veterinary office - 7,000 SF

Located along Summerville's busiest commercial corridor

) 4,5

Mi 4,513 Mi 41,558 Mi 103,498 CARS PER DAY

N Main Street: 31,400 State Rd S-8-62: 16,300 AV. HH INCOME

1 Mi \$57,696 3 Mi \$72,948 **EMPLOYEES** 

1 Mi 991 3 Mi 7,222 5 Mi 2,940

| Tenant/Suite                    | Category          | SF     |
|---------------------------------|-------------------|--------|
| Medical Building #1             | Medical / Office  | 48,000 |
| Medical Building #2             | Medical / Office  | 30,000 |
| Building #3 - Bank / Veterinary | Bank / Veterinary | 7,000  |