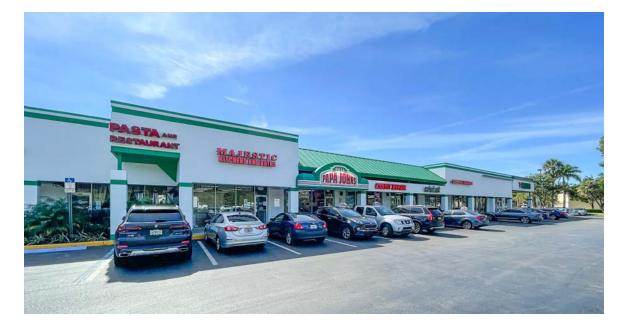

4970 - 4998 W. Atlantic Blvd Margate, FL 33063

### **PROPERTY HIGHLIGHTS**

AVAILABLE NOW: 1,667 SF

GLA: 30,873 SF with 185 parking spaces Dedicated turning lane and signalized intersection Brand new Pylon signs installed

Newly Painted and Parking lot resurfaced