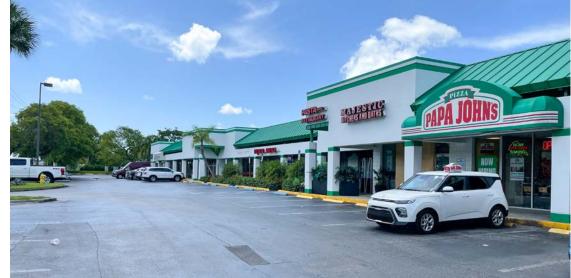

4970 - 4998 W. Atlantic Blvd Margate, FL 33063

### **PROPERTY HIGHLIGHTS**

AVAILABLE NOW: 1,667 SF

GLA: 30,873 SF with 185 parking spaces Dedicated turning lane and signalized intersection Brand new Pylon signs installed

Newly Painted and Parking lot resurfaced

4970 - 4998 W. Atlantic Blvd Margate, FL 33063

THUR RETAIL

SHARY THUR

202-359-3469

last updated: 04/06/23

P. 2

4970 - 4998 W. Atlantic Blvd Margate, FL 33063

### SHARY THUR

202-359-3469

4970 - 4998 W. Atlantic Blvd Margate, FL 33063

THUR

202-359-3469

4970 - 4998 W. Atlantic Blvd Margate, FL 33063

| Suite/Address | Tenant                     | Category          | SF    |
|---------------|----------------------------|-------------------|-------|
| 4998          | 7-Eleven                   | Convenience Store | 4,085 |
| 4996B         | Oriental Massage           | Massage           | 1,725 |
| 4996A         | Cricket Wireless           | Wireless          | 1,423 |
| 4996          | Trusted Credit Repair      | Credit repair     | 1,123 |
| 4994          | Papa John's                | Pizza             | 1,723 |
| 4992          | Majestic Kitchen & Bath    | Home Improvement  | 1,423 |
| 4990          | Pasta and                  | Restaurant        | 1,237 |
| 4988          | Pasta andExpansion         | Restaurant        | 1,237 |
| 4986          | Atlantic Liquors           | Liquor Store      | 1,455 |
| 4984          | Best Cleaners              | Office            | 1,463 |
| 4982          | Freeway Insurance Services | Insurance Office  | 1,482 |
| 4980          | Real Estate Office         | Real Estate       | 3,333 |
| 4978          | Available                  | Former Print shop | 1,667 |
| 4976          | Swirl Wine Bistro          | Restaurant        | 1,498 |
| 4974          | Broward Health & Fitness   | Chiropractor      | 1,402 |
| 4970          | Cano Health                | Medical           | 4,597 |