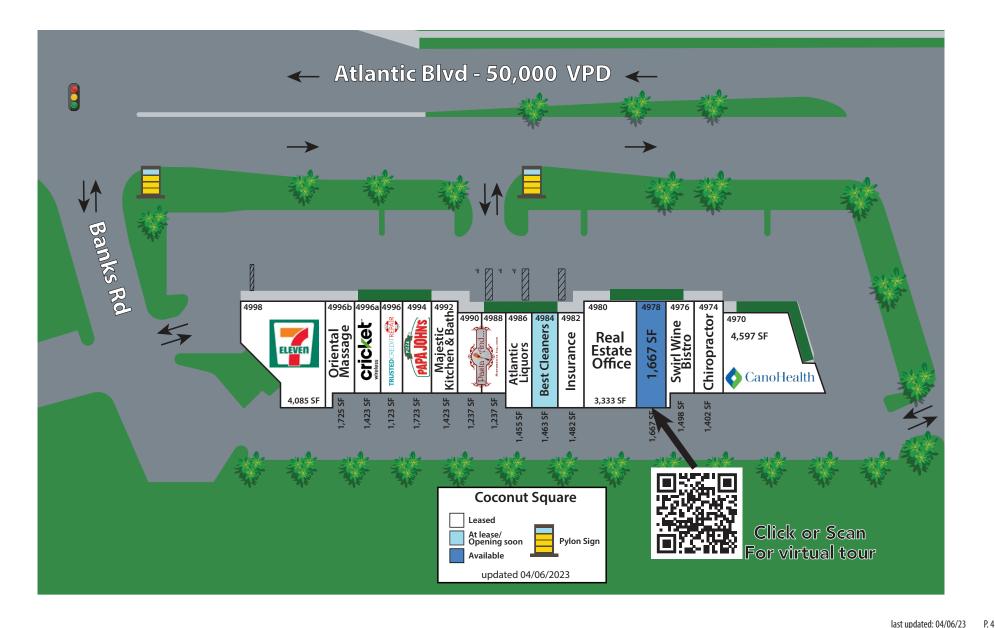

### **PROPERTY HIGHLIGHTS**

AVAILABLE NOW: 1,667 SF

GLA: 30,873 SF with 185 parking spaces Dedicated turning lane and signalized intersection Brand new Pylon signs installed

Newly Painted and Parking lot resurfaced

### SHARY THUR

202-359-3469

4970 - 4998 W. Atlantic Blvd Margate, FL 33063

THUR

202-359-3469

4970 - 4998 W. Atlantic Blvd Margate, FL 33063

| Suite/Address | Tenant                     | Category          | SF    |
|---------------|----------------------------|-------------------|-------|
| 4998          | 7-Eleven                   | Convenience Store | 4,085 |
| 4996B         | Oriental Massage           | Massage           | 1,725 |
| 4996A         | Cricket Wireless           | Wireless          | 1,423 |
| 4996          | Trusted Credit Repair      | Credit repair     | 1,123 |
| 4994          | Papa John's                | Pizza             | 1,723 |
| 4992          | Majestic Kitchen & Bath    | Home Improvement  | 1,423 |
| 4990          | Pasta and                  | Restaurant        | 1,237 |
| 4988          | Pasta andExpansion         | Restaurant        | 1,237 |
| 4986          | Atlantic Liquors           | Liquor Store      | 1,455 |
| 4984          | Best Cleaners              | Office            | 1,463 |
| 4982          | Freeway Insurance Services | Insurance Office  | 1,482 |
| 4980          | Real Estate Office         | Real Estate       | 3,333 |
| 4978          | Available                  | Former Print shop | 1,667 |
| 4976          | Swirl Wine Bistro          | Restaurant        | 1,498 |
| 4974          | Broward Health & Fitness   | Chiropractor      | 1,402 |
| 4970          | Cano Health                | Medical           | 4,597 |