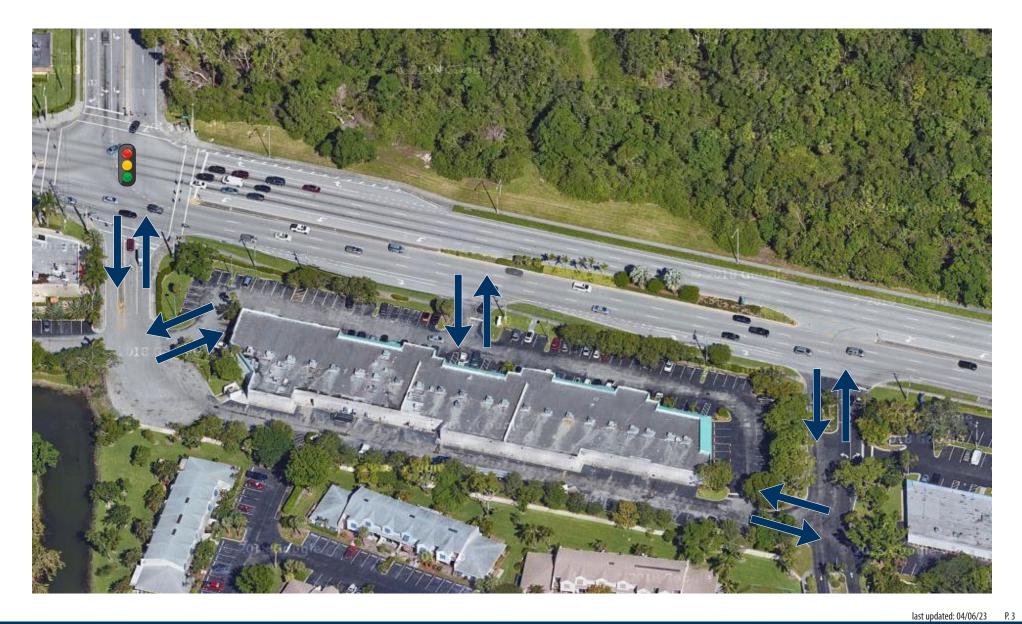

### **PROPERTY HIGHLIGHTS**

AVAILABLE NOW: 1,667 SF

GLA: 30,873 SF with 185 parking spaces Dedicated turning lane and signalized intersection Brand new Pylon signs installed

Newly Painted and Parking lot resurfaced