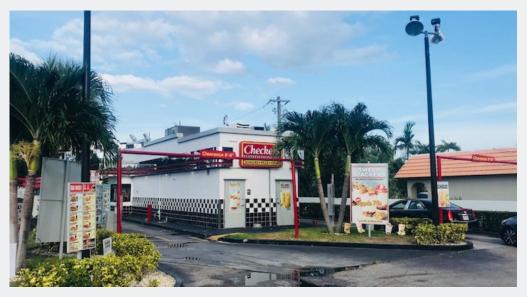

3541 NW 8th Ave Pompano Beach, Fl

#### PROPERTY HIGHLIGHTS

LOT SIZE: 0.46 acres

**BUILDING SIZE: 743 SF** 

Price: \$1,300,000

Zero landlord responsibilities, dense/high traffic area, corner location, no income tax

This is a great investment opportunity for a passive cash flowing real estate asset. Checkers has been at this location for nearly 30 years and offers a steady and headache free investment opportunity with tons of upside and a strong corporate guarantee

3541 NW 8th Ave Pompano Beach, Fl

3541 NW 8th Ave Pompano Beach, Fl

3541 NW 8th Ave Pompano Beach, Fl

3541 NW 8th Ave Pompano Beach, Fl