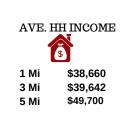

The rent escalation takes this investment to a 4.62% cap within 1.5 years and to a 6% cap in 2025 (cap rates based on current lease terms and asking price). Not only are you buying a great investment, but you are also acquiring an outstanding piece of real estate in booming south Florida. I-95 is less than half a mile from the site.