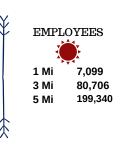

The rent escalation takes this investment to a 4.62% cap within 1.5 years and to a 6% cap in 2025 (cap rates based on current lease terms and asking price). Not only are you buying a great investment, but you are also acquiring an outstanding piece of real estate in booming south Florida. I-95 is less than half a mile from the site.