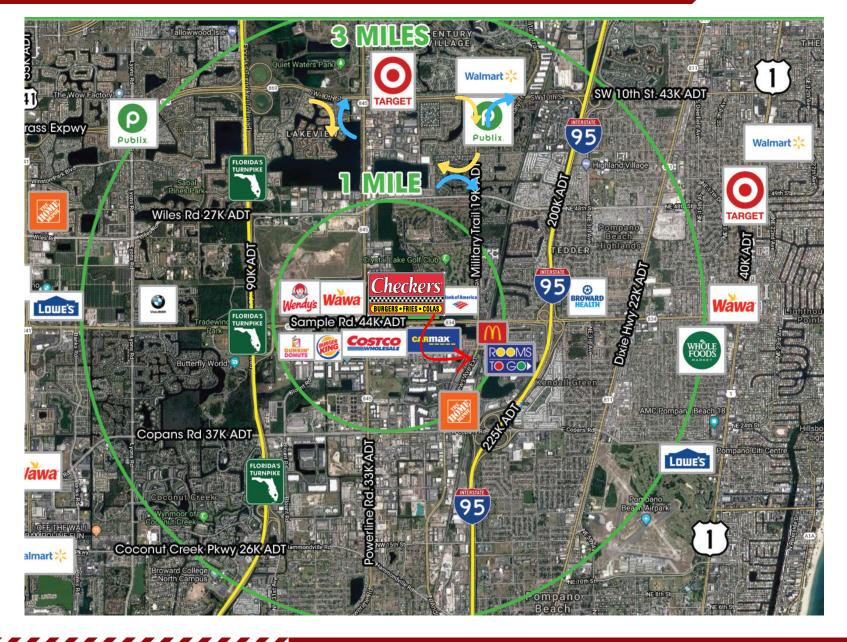

The rent escalation takes this investment to a 4.62% cap within 1.5 years and to a 6% cap in 2025 (cap rates based on current lease terms and asking price). Not only are you buying a great investment, but you are also acquiring an outstanding piece of real estate in booming south Florida. I-95 is less than half a mile from the site.