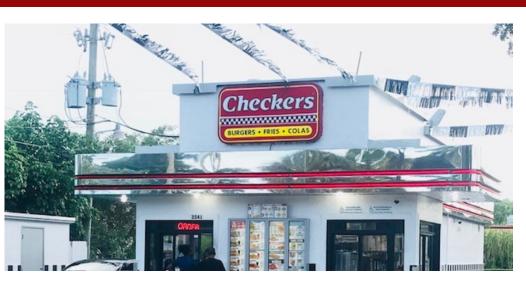

3541 NW 8th Ave Pompano Beach, Fl

#### PROPERTY HIGHLIGHTS

LOT SIZE: 0.46 acres

**BUILDING SIZE: 743 SF** 

Price: \$1,300,000

Zero landlord responsibilities, dense/high traffic area, corner location, no income tax

This is a great investment opportunity for a passive cash flowing real estate asset. Checkers has been at this location for nearly 30 years and offers a steady and headache free investment opportunity with tons of upside and a strong corporate guarantee

3541 NW 8th Ave Pompano Beach, Fl

3541 NW 8th Ave Pompano Beach, Fl

3541 NW 8th Ave Pompano Beach, Fl

3541 NW 8th Ave Pompano Beach, Fl