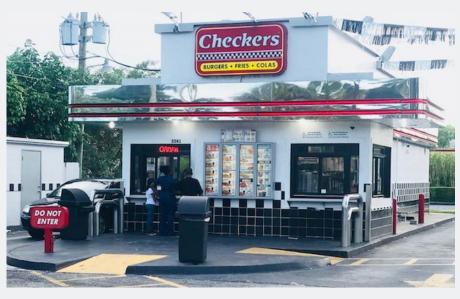

3541 NW 8th Ave Pompano Beach, Fl

#### PROPERTY HIGHLIGHTS

LOT SIZE: 0.46 acres

**BUILDING SIZE: 743 SF** 

Price: \$1,300,000

Zero landlord responsibilities, dense/high traffic area, corner location, no income tax

This is a great investment opportunity for a passive cash flowing real estate asset. Checkers has been at this location for nearly 30 years and offers a steady and headache free investment opportunity with tons of upside and a strong corporate guarantee

3541 NW 8th Ave Pompano Beach, Fl

3541 NW 8th Ave Pompano Beach, Fl

3541 NW 8th Ave Pompano Beach, Fl

3541 NW 8th Ave Pompano Beach, Fl