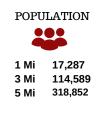

The rent escalation takes this investment to a 4.62% cap within 1.5 years and to a 6% cap in 2025 (cap rates based on current lease terms and asking price). Not only are you buying a great investment, but you are also acquiring an outstanding piece of real estate in booming south Florida. I-95 is less than half a mile from the site.