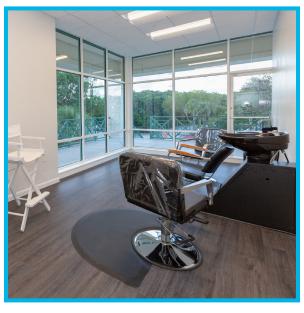

#### **REQUIREMENTS**

\_\_\_\_\_\_ 5,000 SF

SOUTH FLORIDA

Cirque leases 4,500 sf to 6,500 sf within class-A/class-B retail environments. Each location is subdivided into 20 to 30 individual studios, which range in size from 110 sf to 240 sf. Each studio is delivered turn key with sinks, styling chairs and other equipment, unique to each profession. The Studio Owner is free to decorate and customize their suite. Professionals set their own hours to cater to their clients in a unique environment