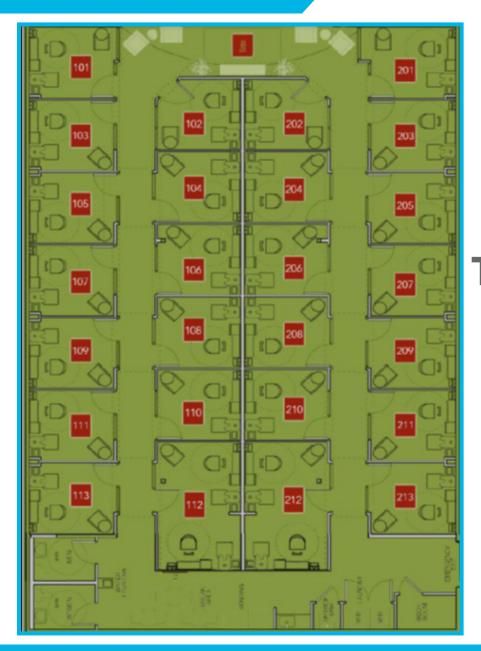

### **CIRQUE SALON STUDIOS**

**YOUR STUDIO, YOUR STYLE, YOUR SUCCESS** 



#### **REQUIREMENTS**

\_\_\_\_\_\_ 5,000 SF

SOUTH FLORIDA

Cirque leases 4,500 sf to 6,500 sf within class-A/class-B retail environments. Each location is subdivided into 20 to 30 individual studios, which range in size from 110 sf to 240 sf. Each studio is delivered turn key with sinks, styling chairs and other equipment, unique to each profession. The Studio Owner is free to decorate and customize their suite. Professionals set their own hours to cater to their clients in a unique environment





Owner: Whitney MacEachern

#### Real Estate Contact

Shary Thur 202-359-3469 Sthur@ThurAssociates.com ww.ThurRetail.com







## **CIRQUE SALON STUDIOS**

YOUR STUDIO, YOUR STYLE, YOUR SUCCESS









Cirque Salon has 2 locations in South Florida and looking for more.

# TYPICAL FLOOR PLAN

Cirque Salon Locations: Key Largo, FL Homestead, FL







# **CIRQUE SALON STUDIOS**

YOUR STUDIO, YOUR STYLE, YOUR SUCCESS