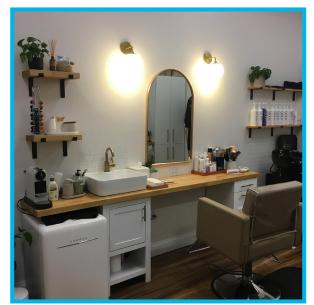

#### **REQUIREMENTS**

\_\_\_\_\_\_ 5,000 SF

SOUTH FLORIDA

Cirque leases 4,500 sf to 6,500 sf within class-A/class-B retail environments. Each location is subdivided into 20 to 30 individual studios, which range in size from 110 sf to 240 sf. Each studio is delivered turn key with sinks, styling chairs and other equipment, unique to each profession. The Studio Owner is free to decorate and customize their suite. Professionals set their own hours to cater to their clients in a unique environment