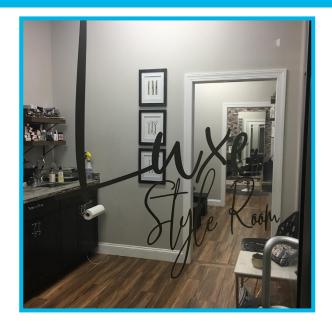

#### **REQUIREMENTS**

\_\_\_\_\_\_ 5,000 SF

SOUTH FLORIDA

Cirque leases 4,500 sf to 6,500 sf within class-A/class-B retail environments. Each location is subdivided into 20 to 30 individual studios, which range in size from 110 sf to 240 sf. Each studio is delivered turn key with sinks, styling chairs and other equipment, unique to each profession. The Studio Owner is free to decorate and customize their suite. Professionals set their own hours to cater to their clients in a unique environment