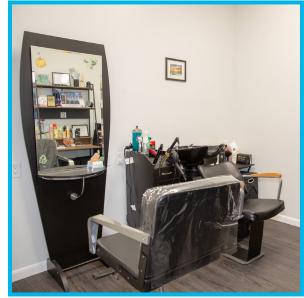

#### **REQUIREMENTS**

\_\_\_\_\_\_ 5,000 SF

SOUTH FLORIDA

Cirque leases 4,500 sf to 6,500 sf within class-A/class-B retail environments. Each location is subdivided into 20 to 30 individual studios, which range in size from 110 sf to 240 sf. Each studio is delivered turn key with sinks, styling chairs and other equipment, unique to each profession. The Studio Owner is free to decorate and customize their suite. Professionals set their own hours to cater to their clients in a unique environment